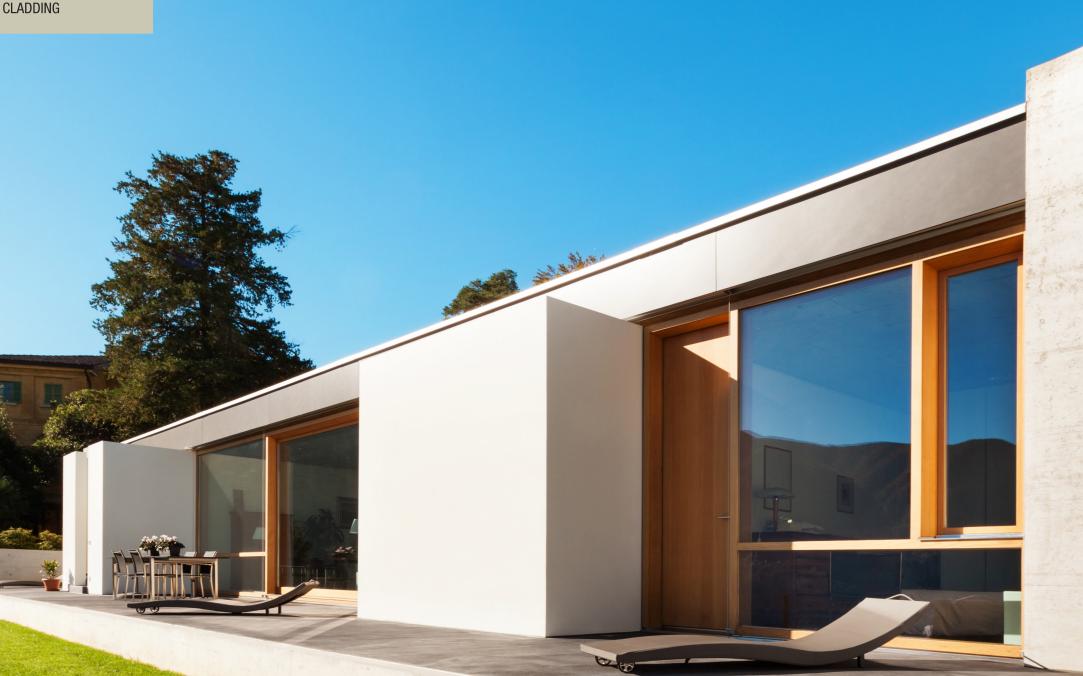

### TPI BOARD FOR CLADDING

When you need Cladding that can withstand the vagaries of nature, choose TPI Board.

21

TPI Board protects with its superb weather resistant attributes and durability. It also shields against moisture and termite attacks so that your building can look beautiful for longer.

Allowing a range of finishes from paint to texture, now you can have facades that look good and act tough.