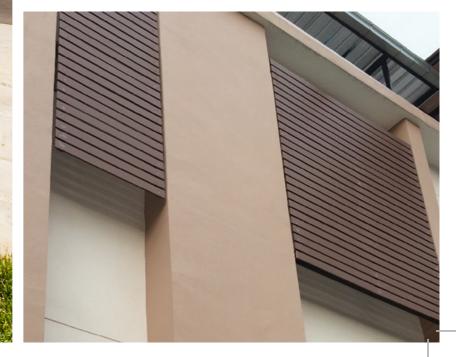

### TPI BOARD FOR CLADDING

When you need Cladding that can withstand the vagaries of nature, choose TPI Board.

21

TPI Board protects with its superb weather resistant attributes and durability. It also shields against moisture and termite attacks so that your building can look beautiful for longer.

Allowing a range of finishes from paint to texture, now you can have facades that look good and act tough.