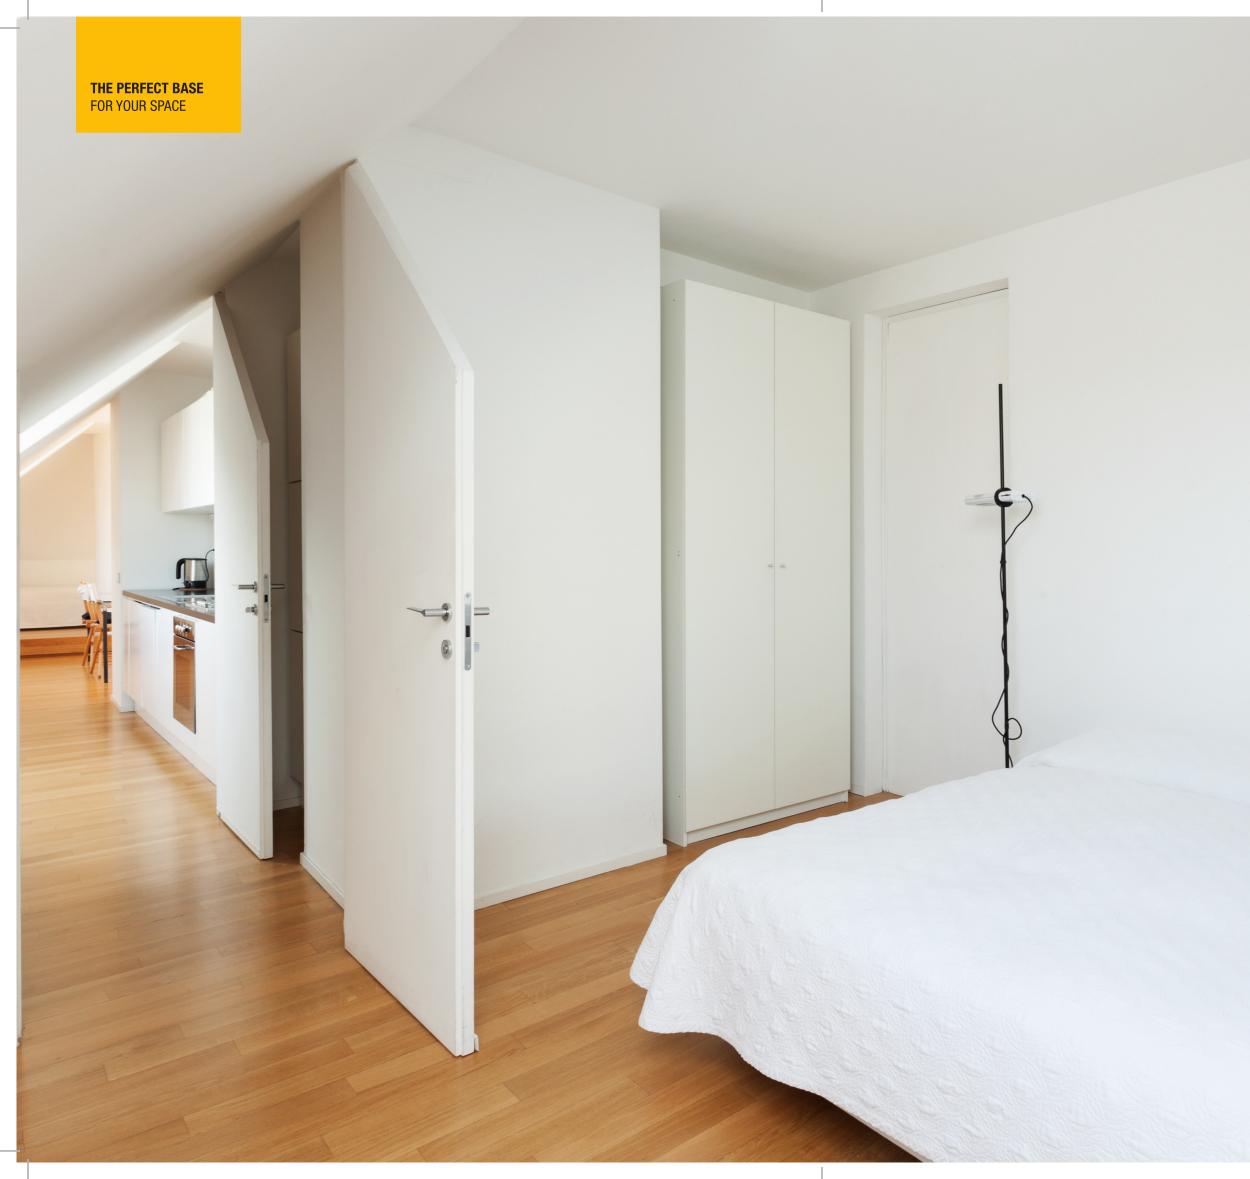

MOISTURE RESISTANT

TERMITE RESISTANT

IMPACT RESISTANT

SOUND INSULATED

FIRE RESISTANT

NON ASBESTOS

**Strong, Safe** & Smooth Ceilings

# TPI BOARD FOR CEILINGS

TPI Board is a strong, lightweight and long-lasting material to create classic and contemporary ceilings.

It offers high resistance to humidity, fire and extreme weather conditions. With zero asbestos, TPI Board protects occupants from any respiratory ailments caused by inhaling asbestos dust.

Its flat and smooth surface is perfect for seamless ceiling designs and easy-to-install for grid ceiling systems. This makes TPI Board ideal for both indoor and outdoor ceiling applications across varied decor styles and genres.