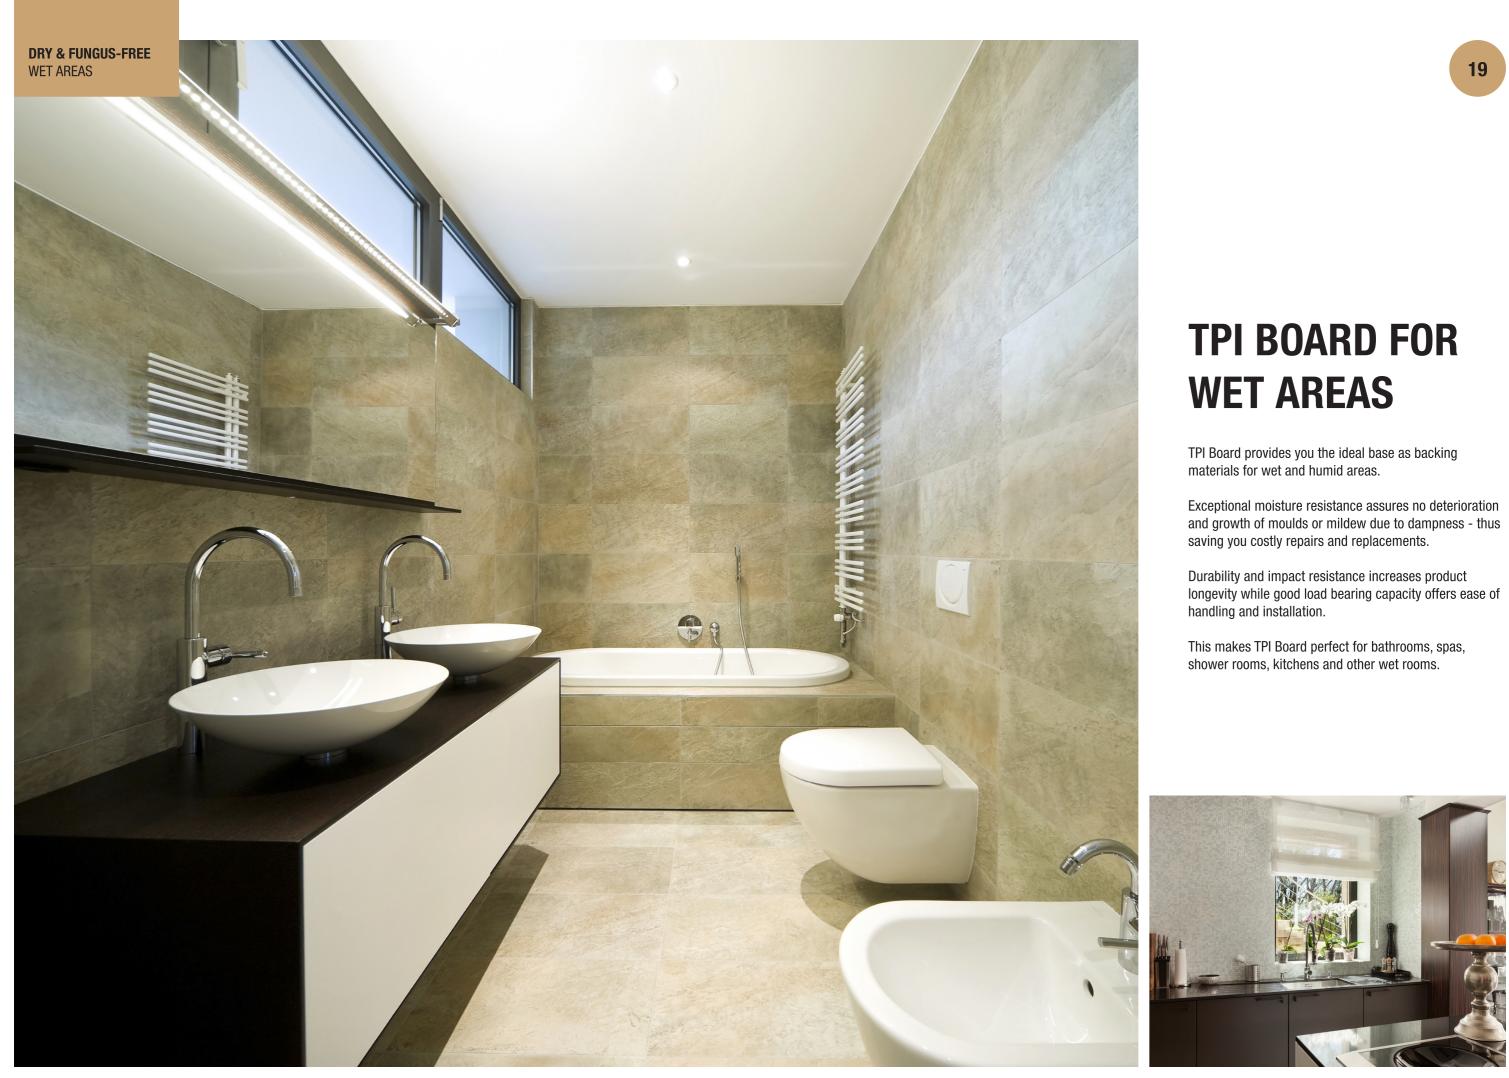

### TPI BOARD FOR CLADDING

When you need Cladding that can withstand the vagaries of nature, choose TPI Board.

21

TPI Board protects with its superb weather resistant attributes and durability. It also shields against moisture and termite attacks so that your building can look beautiful for longer.

Allowing a range of finishes from paint to texture, now you can have facades that look good and act tough.