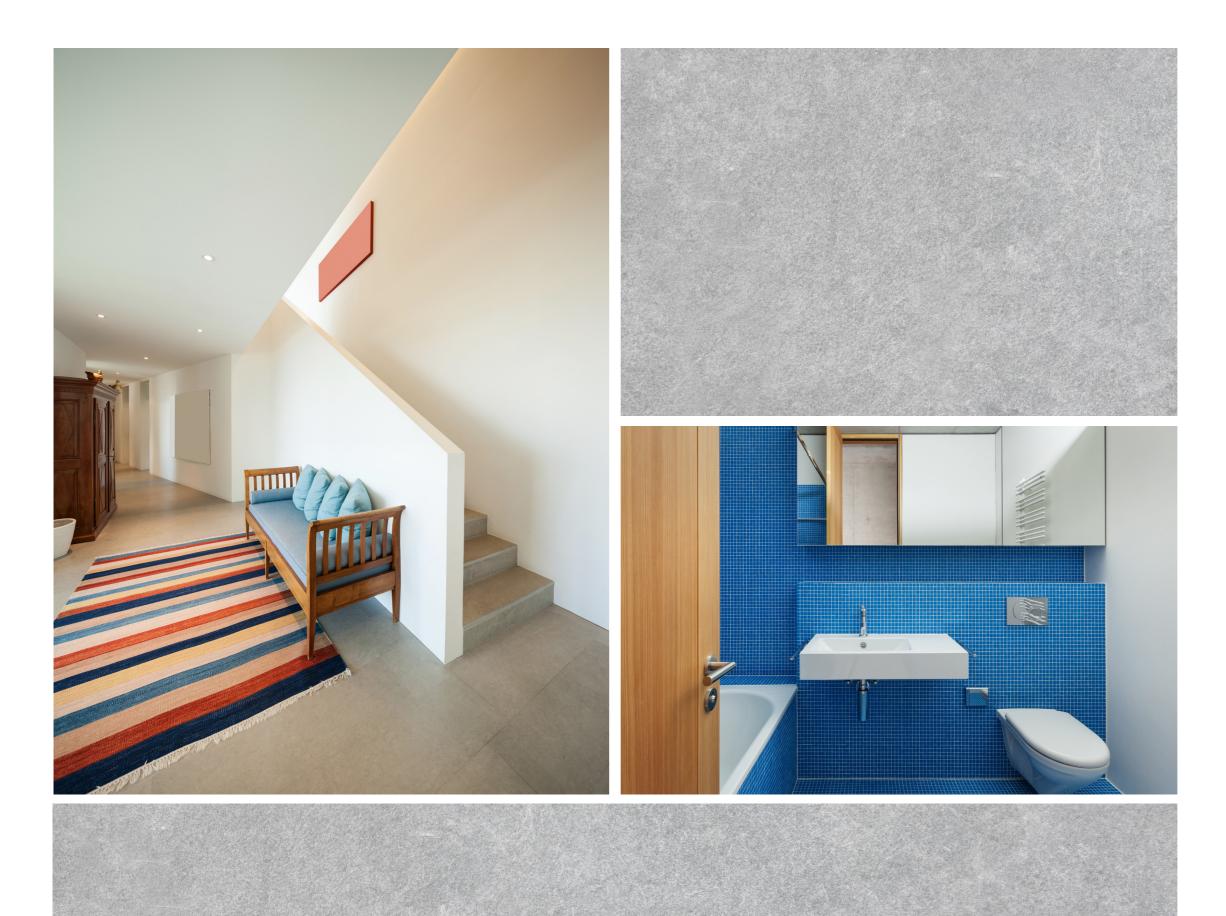

# **TPI BOARD FOR INTERNAL LININGS**

TPI Board lets you create Internal Linings that are beautiful in looks and reliable in features.

### TPI BOARD FOR CLADDING

When you need Cladding that can withstand the vagaries of nature, choose TPI Board.

21

TPI Board protects with its superb weather resistant attributes and durability. It also shields against moisture and termite attacks so that your building can look beautiful for longer.

Allowing a range of finishes from paint to texture, now you can have facades that look good and act tough.