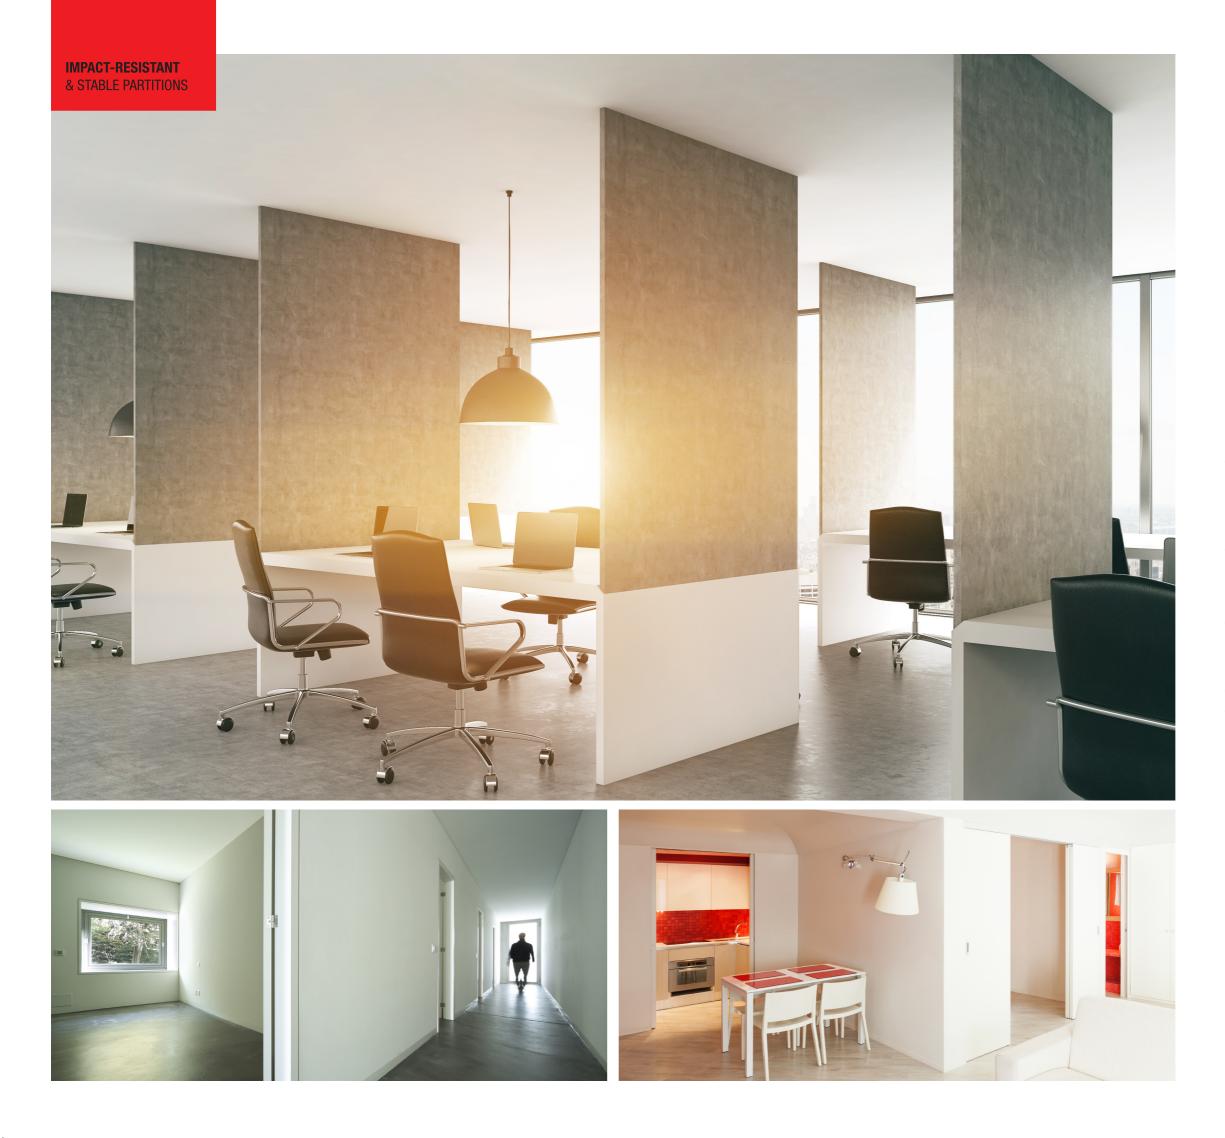

# TPI BOARD FOR PARTITIONS

TPI Board offers you the smarter, faster and greener choice for internal Partitions.

High durability and resistance to impact protects from damage and extends application life. Non-asbestos TPI Board assures your spaces stay healthy and environment-friendly.

Superior sound insulation and resistance from moisture, termite and fire ensures hassle-free applications across residential to hospitality projects. Its dimensional stability and easy workability provides strength with convenience.

TPI Board also gives you the flexibility of a wide range of finishes so that you get functionality with aesthetics.